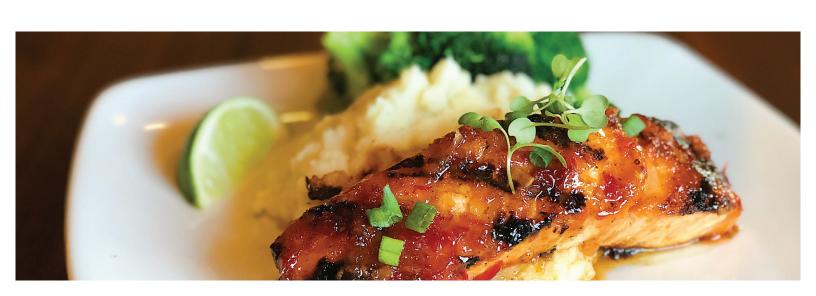

#### ENTRÉES Choose 3

Hand Cut Braveheart Beef Filet Mignon
Hand Cut Braveheart Beef N.Y. Strip
Chuckawalla Chicken
Chicken Marsala
Roman Parmesean Crusted Chicken
Thai Glazed Salmon
French Quarter Pasta (sides not included)
Devil's Pass Pasta (sides not included)

#### SIDE ITEMS Choose 2

Garlic Whipped Potatoes Roasted Brussels Sprouts Steamed Broccoli Grilled Asparagus Southwest Corn