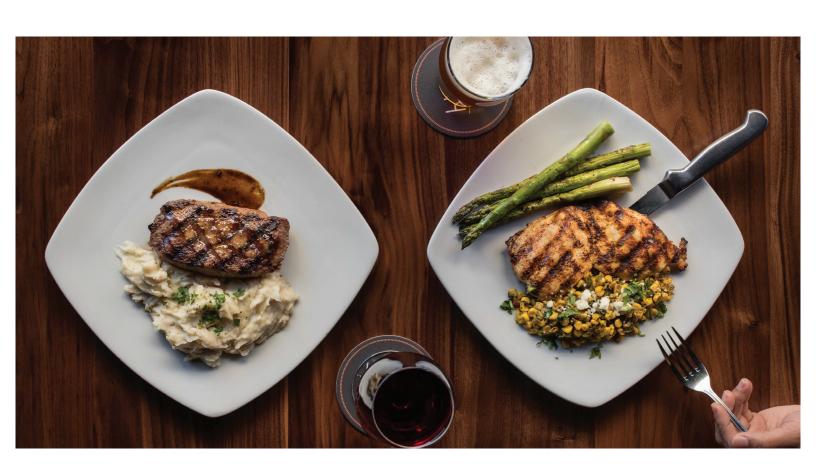

#### ENTRÉES Choose 3

Hand Cut Braveheart Beef Filet Mignon
Hand Cut Braveheart Beef N.Y. Strip
Chuckawalla Chicken
Chicken Marsala
Roman Parmesean Crusted Chicken
Thai Glazed Salmon
French Quarter Pasta (sides not included)
Devil's Pass Pasta (sides not included)

#### SIDE ITEMS Choose 2

Garlic Whipped Potatoes Roasted Brussels Sprouts Steamed Broccoli Grilled Asparagus Southwest Corn